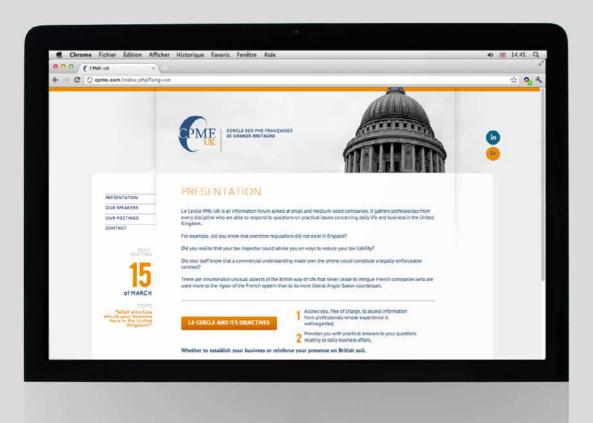

# **CPME-UK**

FREELANCE **4** 2012

▶ Le Cercle PME-UK est un forum d'information destiné aux petites et moyennes entreprises.

Le Cercle PME-UK is an information forum aimed at small and medium-sized companies.

# TRAVAIL INCLUANT WORK INCLUDES

Logotype | Logo Site web | Website Newsletter | e-Newsletter ®©