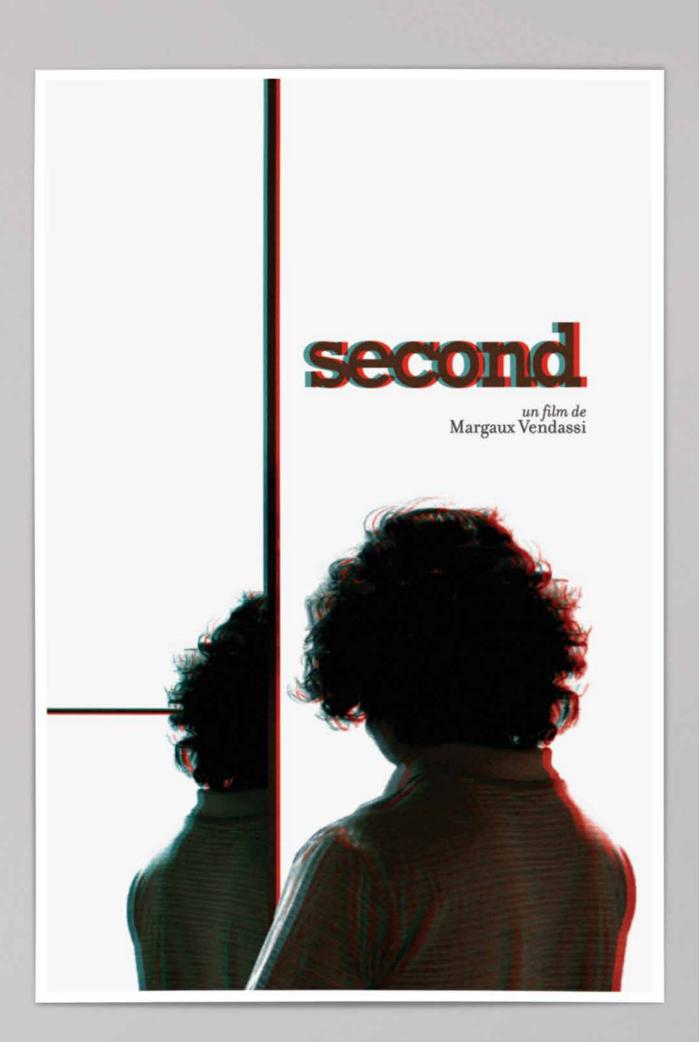

# **SECOND**

FREELANCE **1** 2012

▶ Affiche du moyen métrage "Second", écrit et réalisé par Margaux Vendassi en 2009. Une pochette DVD a aussi été créée à partir de cette affiche.

Poster design and his application to the DVD booklet of the film "Second", written and directed by Margaux Vendassi in 2009