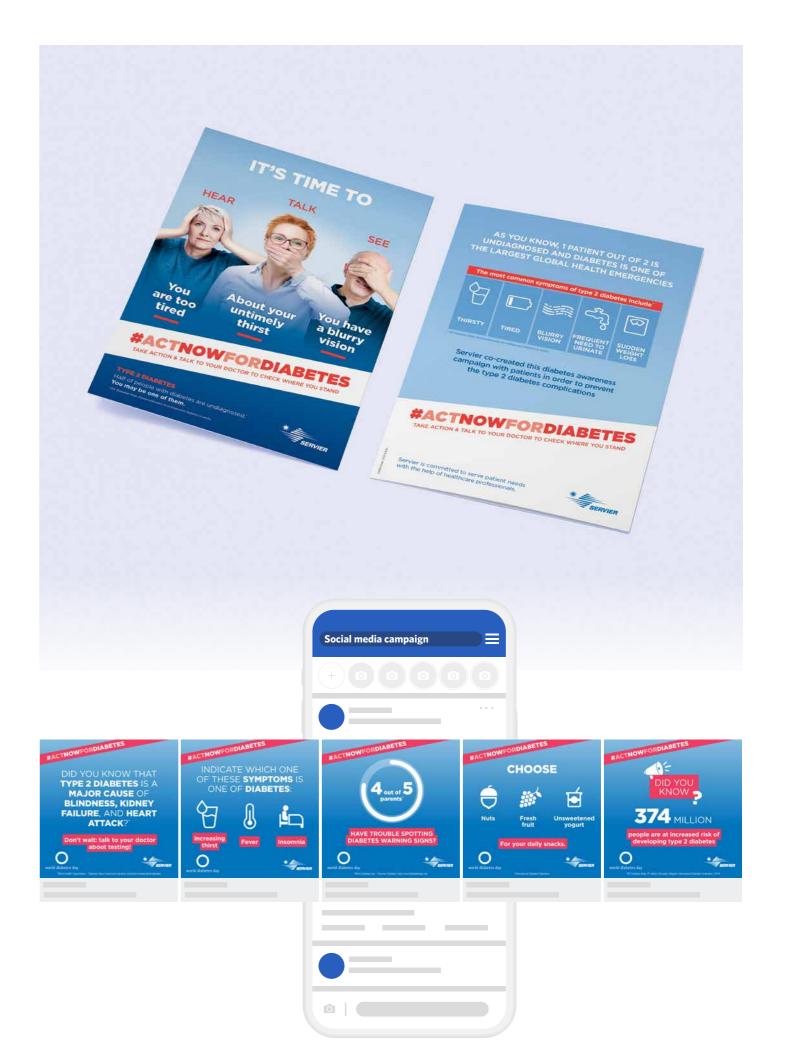

# **Écran stand congrès**Congress booth screen

Animation 3D et motion design. 3D animation and motion design.

Campagne de sensibilsation au diabète Diabetes awareness campaign

- ▲ Aide visuel de visite digitale e-Visual Aid
- **Newsletter**