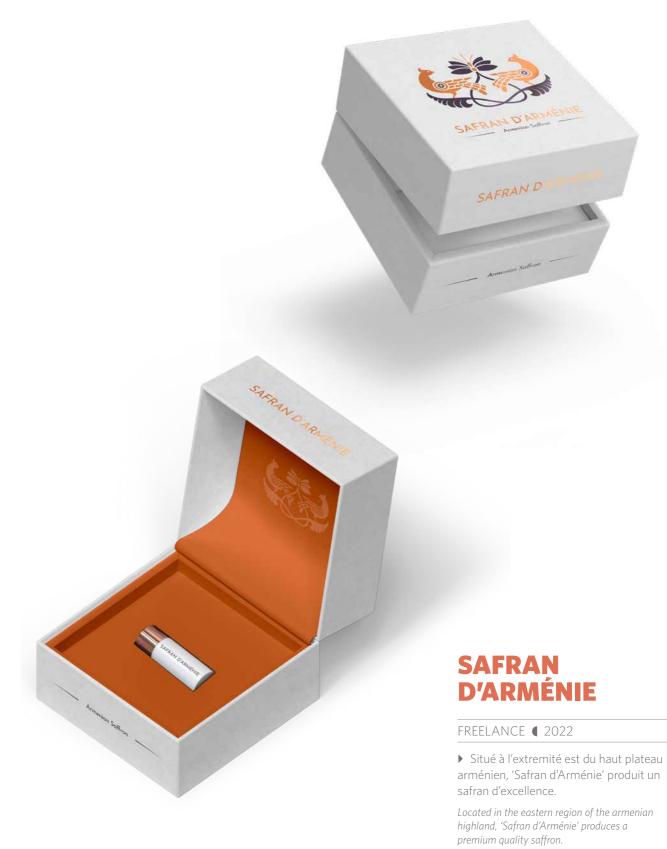

# CHÂTEAU VIEUX PLANTY

FREELANCE **1** 2018

▶ A 60 kilomètres au nord de Bordeaux, le vignoble du Château Vieux Planty s'enracine sur les rives droites de l'estuaire. Situé dans la commune de Saint Aubin de Blaye, il bénéficie des appellations Bordeaux et Blaye Côtes de Bordeaux.

Château Vieux Planty, located 60 kilometers north of Bordeaux on the right bank of the Gironde Estuary in the village of Saint Aubin de Blaye, carries the appellation: Blaye Côtes de Bordeaux.