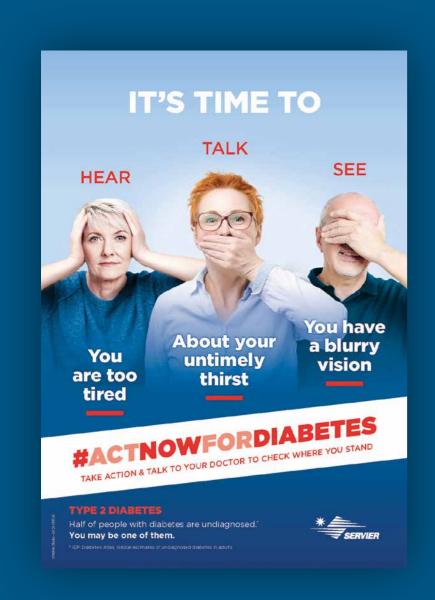

# **Écran stand congrès**Congress booth screen

Animation 3D et motion design. 3D animation and motion design.

Campagne de sensibilsation au diabète Diabetes awareness campaign

- ▲ Aide visuel de visite digitale e-Visual Aid
- **Newsletter**