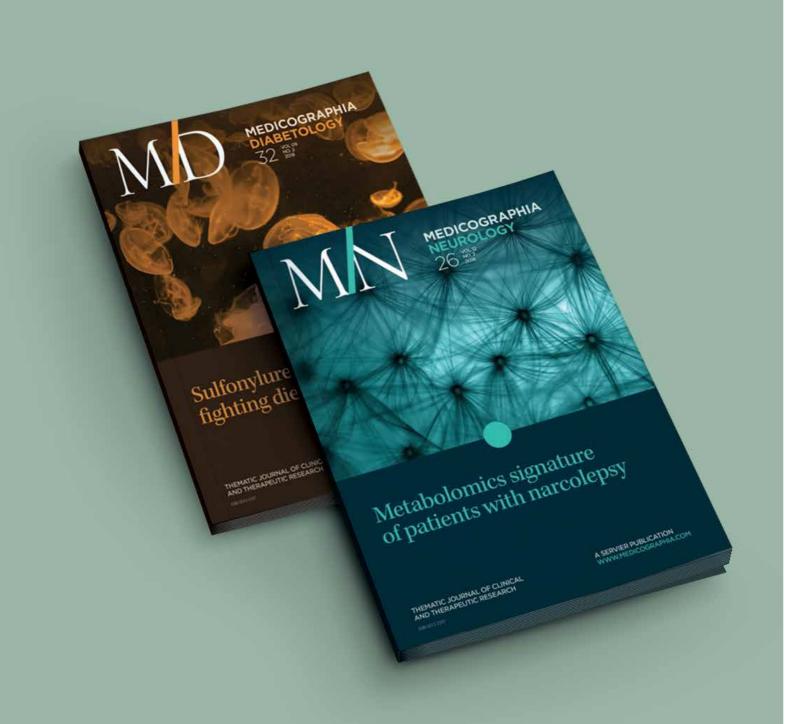

# The Lovesick Man George Grosz + 1916

**Revues scientifique**'Medicographia'
Scientific journals 'Medicographia'

CHAMBRE DE COMMERCE FRANÇAISE DE GRANDE BRETAGNE

Raffi Ekmekjian GRAPHIC DESIGNER

Lincoln House, 300 High Holborn, London WCIV 7JH T: +44(0)20 7092 6649 / F: +44(0)20 7092 6601 rekmekjian@ccfgb.co.uk / www.ccfgb.co.uk