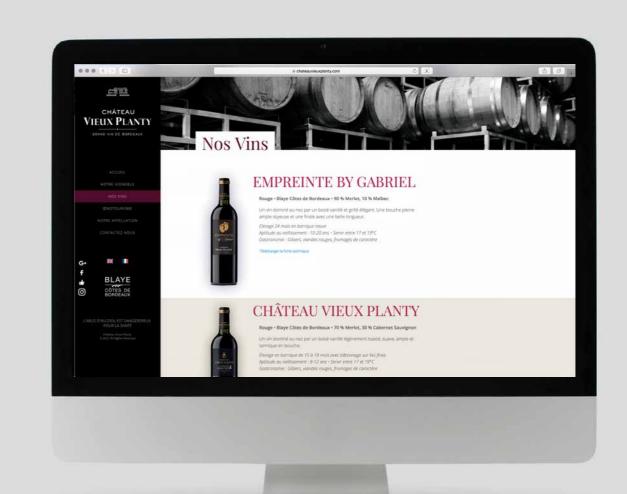

# CHÂTEAU VIEUX PLANTY

FREELANCE **1** 2018

▶ A 60 kilomètres au nord de Bordeaux, le vignoble du Château Vieux Planty s'enracine sur les rives droites de l'estuaire. Situé dans la commune de Saint Aubin de Blaye, il bénéficie des appellations Bordeaux et Blaye Côtes de Bordeaux.

Château Vieux Planty, located 60 kilometers north of Bordeaux on the right bank of the Gironde Estuary in the village of Saint Aubin de Blaye, carries the appellation: Blaye Côtes de Bordeaux.

# TRAVAIL INCLUANT WORK INCLUDES

Site web | Website
Brochure | Leaflet ®E

TRAVAIL INCLUANT
WORK INCLUDES

Logotype | Logotype
Packaging | Packaging
Site web | Website ®®