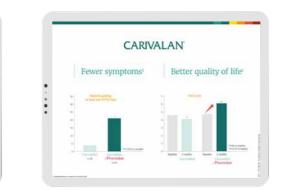

# **Aide visuel de visite digitale** e-Visual Aid

Support commercial à destination des médecins (Web design et intégration HTML5).

Sales documentation for physicians (Web design and HTML5 integration).