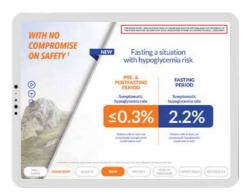

# **Écran stand congrès**Congress booth screen

Animation 3D et motion design. 3D animation and motion design.

Campagne de sensibilsation au diabète Diabetes awareness campaign

- ▲ Aide visuel de visite digitale e-Visual Aid
- **Newsletter**