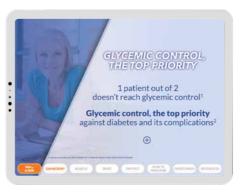

# **Écran stand congrès**Congress booth screen

Animation 3D et motion design. 3D animation and motion design.

Campagne de sensibilsation au diabète Diabetes awareness campaign

- ▲ Aide visuel de visite digitale e-Visual Aid
- **Newsletter**