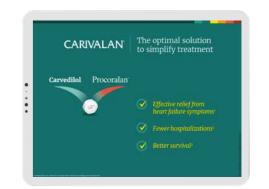

# **Aide visuel de visite digitale** e-Visual Aid

Support commercial à destination des médecins (Web design et intégration HTML5).

Sales documentation for physicians (Web design and HTML5 integration).