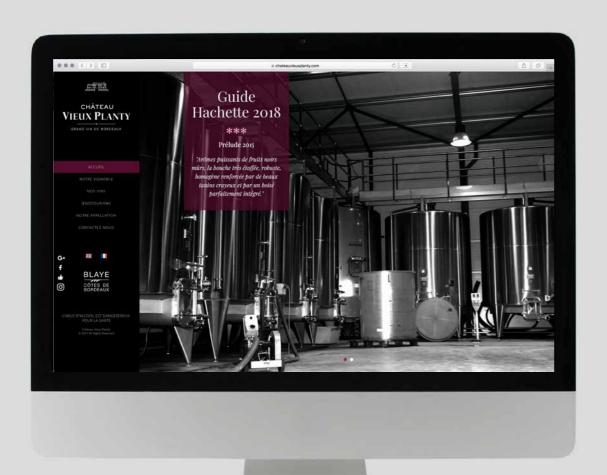

# CHÂTEAU VIEUX PLANTY

FREELANCE **1** 2018

▶ A 60 kilomètres au nord de Bordeaux, le vignoble du Château Vieux Planty s'enracine sur les rives droites de l'estuaire. Situé dans la commune de Saint Aubin de Blaye, il bénéficie des appellations Bordeaux et Blaye Côtes de Bordeaux.

Château Vieux Planty, located 60 kilometers north of Bordeaux on the right bank of the Gironde Estuary in the village of Saint Aubin de Blaye, carries the appellation: Blaye Côtes de Bordeaux.

# TRAVAIL INCLUANT WORK INCLUDES

Site web | Website
Brochure | Leaflet ®E

TRAVAIL INCLUANT
WORK INCLUDES

Logotype | Logotype
Packaging | Packaging
Site web | Website ®®