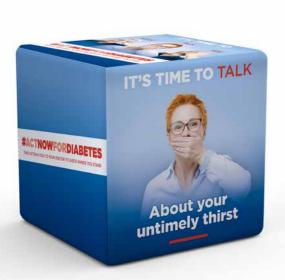

# **Écran stand congrès**Congress booth screen

Animation 3D et motion design. 3D animation and motion design.

Campagne de sensibilsation au diabète Diabetes awareness campaign

- ▲ Aide visuel de visite digitale e-Visual Aid
- **Newsletter**