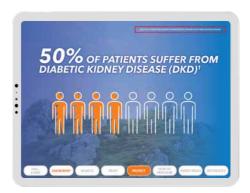

# **Écran stand congrès**Congress booth screen

Animation 3D et motion design. 3D animation and motion design.

Campagne de sensibilsation au diabète Diabetes awareness campaign

- ▲ Aide visuel de visite digitale e-Visual Aid
- **Newsletter**