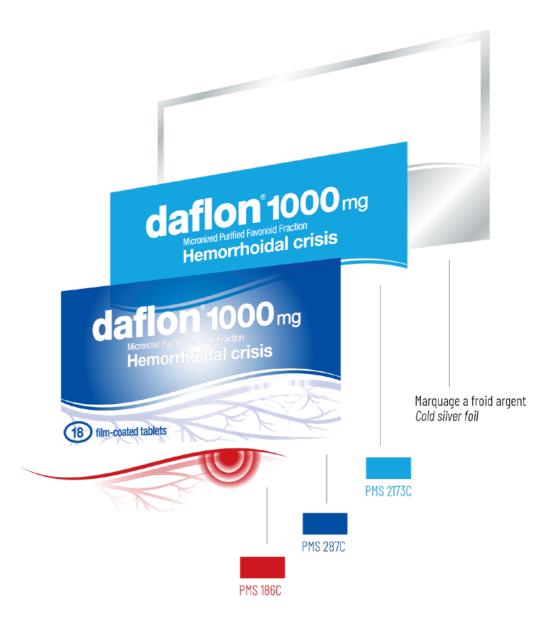

# Gamme Daflon Daflon line

Prescription et libre accès. Création et suivi de fabrication jusqu'au prototypage. Prescription and non-prescription. Design and prototyping.