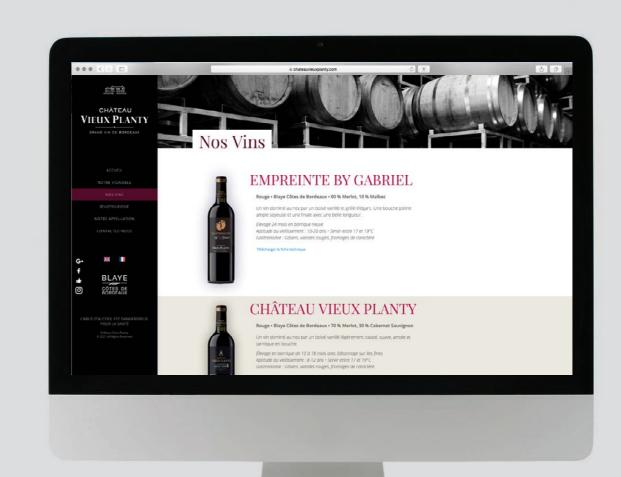

# CHÂTEAU VIEUX PLANTY

#### FREELANCE **1** 2018

▶ A 60 kilomètres au nord de Bordeaux, le vignoble du Château Vieux Planty s'enracine sur les rives droites de l'estuaire. Situé dans la commune de Saint Aubin de Blaye, il bénéficie des appellations Bordeaux et Blaye Côtes de Bordeaux.

Château Vieux Planty, located 60 kilometers north of Bordeaux on the right bank of the Gironde Estuary in the village of Saint Aubin de Blaye, carries the appellation: Blaye Côtes de Bordeaux.

## TRAVAIL INCLUANT WORK INCLUDES

Site web | Website
Brochure | Leaflet ®E