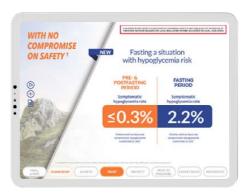

# **Écran stand congrès**Congress booth screen

Animation 3D et motion design. 3D animation and motion design.

Campagne de sensibilsation au diabète Diabetes awareness campaign

- ▲ Aide visuel de visite digitale e-Visual Aid
- **Newsletter**