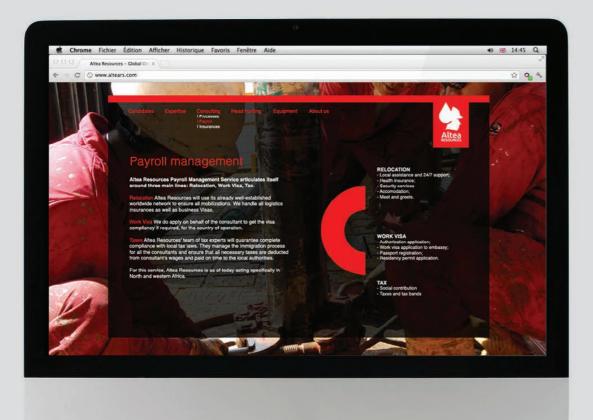

## ALTEA RESOURCES

FREELANCE **1** 2012

▶ Spécialisé dans le consulting, la chasse de tête et les services d'ingénierie pour l'industrie pétrolière.

Specialised in providing personnel consulting, head hunting and engineering services to the oil and gas industry.

# ALTEA Resources owns an internal branch dedicated in managing expatriates on international projects. ALTEA Resources in staining care of: Working Visac incurrances: Consultant legislos: Taxes; Relocation; Hitches Schedule Management (rotational positions). Local assistancead 247 support; Health insurance; Accommodation; Meet & Greets. Pleased subsected project: Pleased subsected project subsected project pleased pleased subsected project pleased pleased subsected project pleased pleased