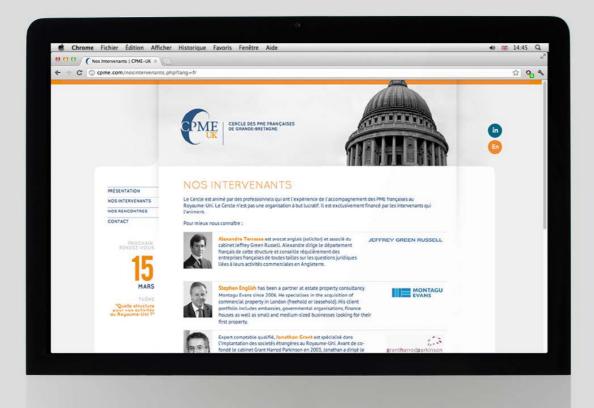

#### **CPME-UK**

FREELANCE **4** 2012

▶ Le Cercle PME-UK est un forum d'information destiné aux petites et moyennes entreprises.

Le Cercle PME-UK is an information forum aimed at small and medium-sized companies.