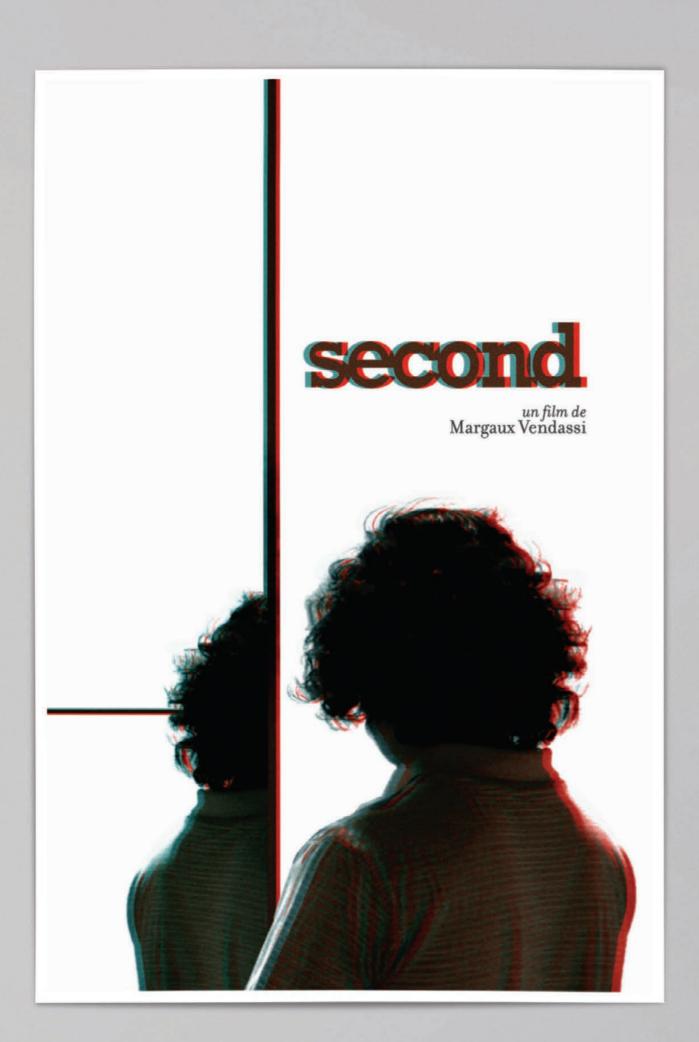

# **SECOND**

FREELANCE **1** 2012

▶ Affiche du moyen métrage "Second", écrit et réalisé par Margaux Vendassi en 2009. Une pochette DVD a aussi été créée à partir de cette affiche.

Poster design and his application to the DVD booklet of the film "Second", written and directed by Margaux Vendassi in 2009