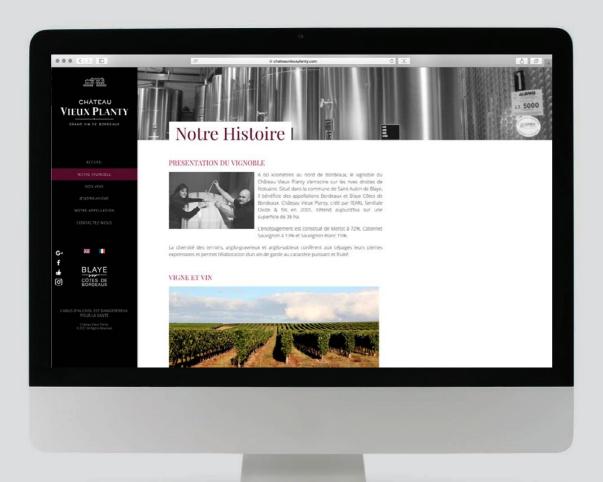

# CHÂTEAU VIEUX PLANTY

#### FREELANCE **1** 2018

▶ A 60 kilomètres au nord de Bordeaux, le vignoble du Château Vieux Planty s'enracine sur les rives droites de l'estuaire. Situé dans la commune de Saint Aubin de Blaye, il bénéficie des appellations Bordeaux et Blaye Côtes de Bordeaux.

Château Vieux Planty, located 60 kilometers north of Bordeaux on the right bank of the Gironde Estuary in the village of Saint Aubin de Blaye, carries the appellation: Blaye Côtes de Bordeaux.

## TRAVAIL INCLUANT WORK INCLUDES

Site web | Website
Brochure | Leaflet ®E