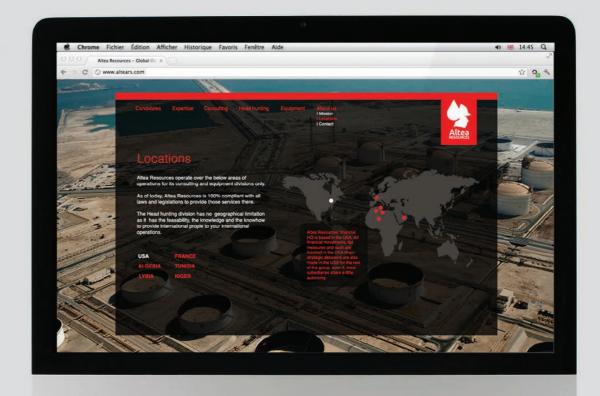

# TRAVAIL INCLUANT WORK INCLUDES

Identité visuelle | corporate identity
Site web | Website
Documents d'entreprise | Corporate
documentations @©

ALTEA RESOURCES LLC is an American group of companies that owns subsidiary in Paris, France (ALTEA RESOURCES France SAS) and a couple of representation offices through the world, including Singapore, Namey (Nigor), and Congo.

Through time, Altea Resources has grown interest in different geographic areas were the technical, human and organizational needs were the most urgent. We have built solid partnerships with different companies all over the world by garning their profound confidence.