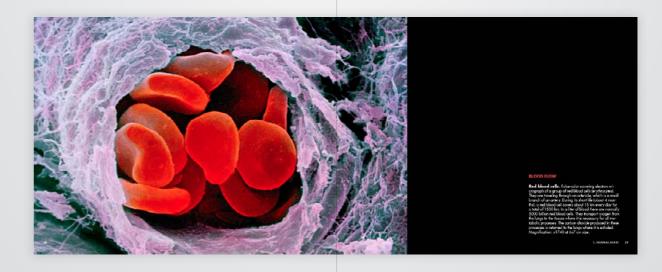

Heaf in Art beautifully visualizes what we have learned in the past and stanuistics our shoughts for the future.

1. NORMAL HEART<sub>p4</sub> 2. HEART FAILURE<sub>p30</sub> 3. OPTIMIZING HEART FAILURE CARE<sub>p40</sub>