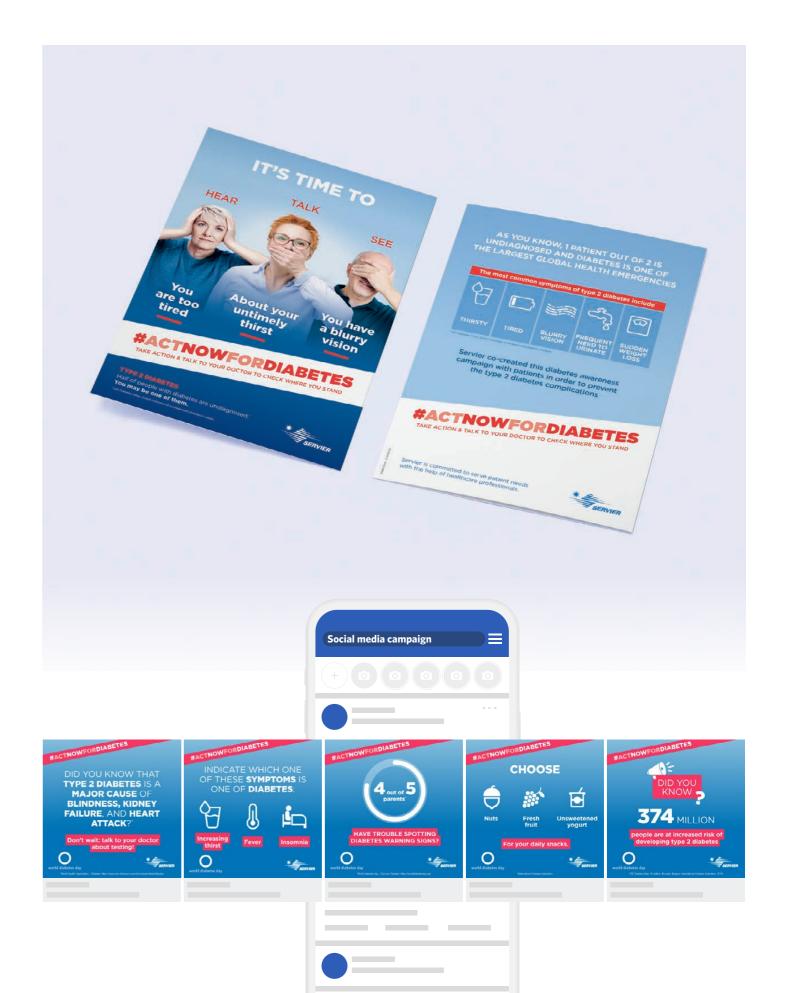

# **Écran stand congrès**Congress booth screen

Animation 3D et motion design. 3D animation and motion design.

Campagne de sensibilsation au diabète Diabetes awareness campaign

- ▲ Aide visuel de visite digitale e-Visual Aid
- **Newsletter**