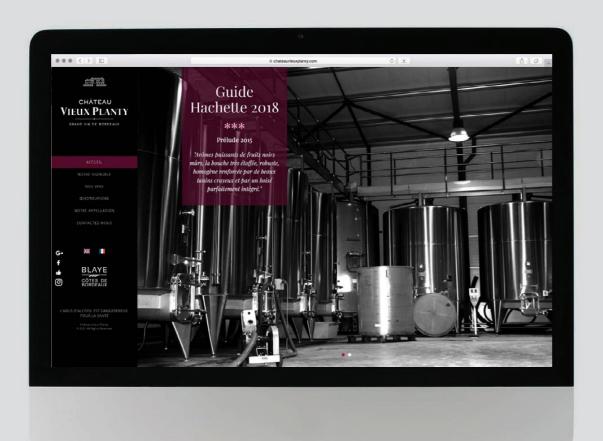

# CHÂTEAU VIEUX PLANTY

#### FREELANCE **1** 2018

▶ A 60 kilomètres au nord de Bordeaux, le vignoble du Château Vieux Planty s'enracine sur les rives droites de l'estuaire. Situé dans la commune de Saint Aubin de Blaye, il bénéficie des appellations Bordeaux et Blaye Côtes de Bordeaux.

Château Vieux Planty, located 60 kilometers north of Bordeaux on the right bank of the Gironde Estuary in the village of Saint Aubin de Blaye, carries the appellation: Blaye Côtes de Bordeaux.

## TRAVAIL INCLUANT WORK INCLUDES

Site web | Website
Brochure | Leaflet ®E