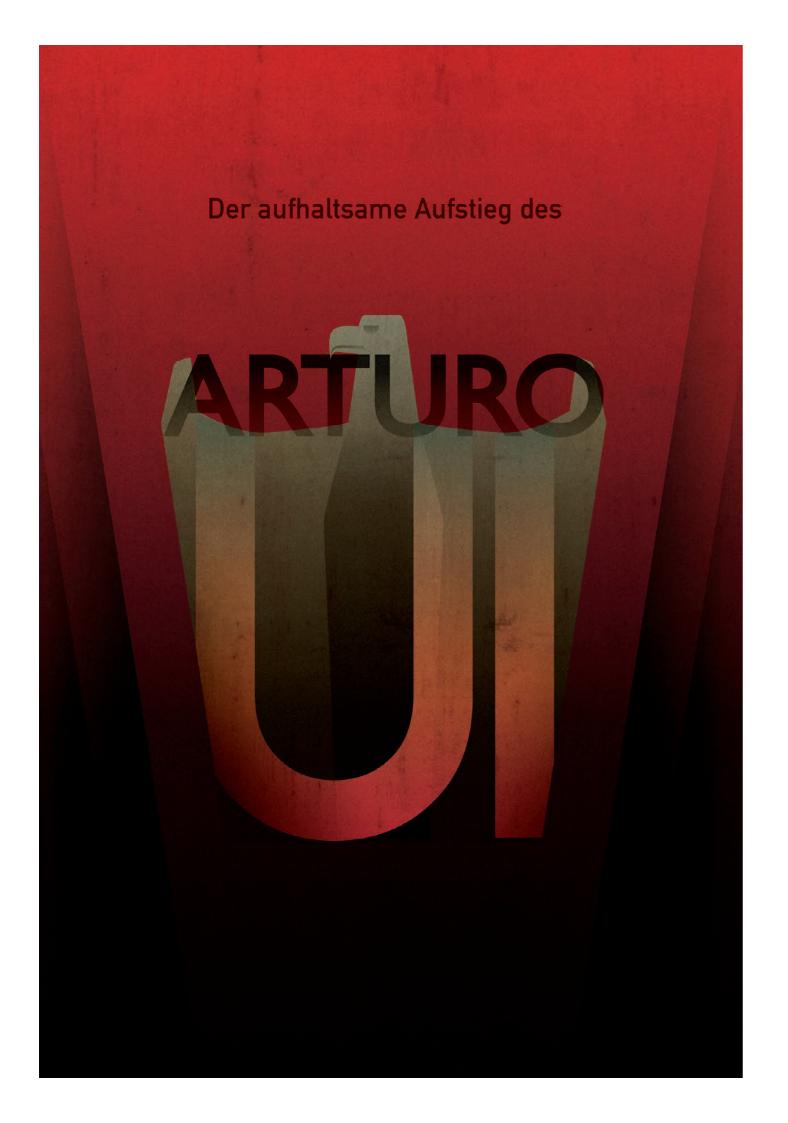

## BERTOLT BRECHT

PERSONNEL - PERSONAL

▶ "Le Cercle de Craie Caucasien", au dessus "The Caucasian Chalk Circle", above.

"La Résistible Ascension d'Arturo Ui", à gauche "The Resistible Rise of Arturo Ui", left. ®®