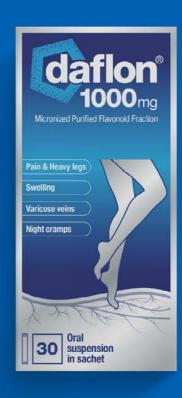

# Gamme Daflon Daflon line

Prescription et libre accès. Création et suivi de fabrication jusqu'au prototypage. Prescription and non-prescription. Design and prototyping.