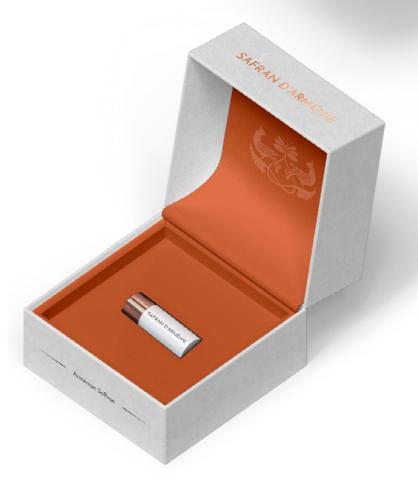

# SAFRAN D'ARMÉNIE

#### FREELANCE 2022

► Situé à l'extremité est du haut plateau arménien, 'Safran d'Arménie' produit un safran d'excellence.

Located in the eastern region of the armenian highland, 'Safran d'Arménie' produces a premium quality saffron.

# TRAVAIL INCLUANT WORK INCLUDES

Logotype | Logotype Packaging | Packaging Site web | Website (8)