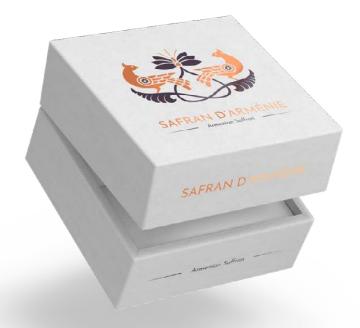

# SAFRAN D'ARMÉNIE

#### FREELANCE 2022

► Situé à l'extremité est du haut plateau arménien, 'Safran d'Arménie' produit un safran d'excellence.

Located in the eastern region of the armenian highland, 'Safran d'Arménie' produces a premium quality saffron.

# TRAVAIL INCLUANT WORK INCLUDES

Logotype | Logotype Packaging | Packaging Site web | Website (8)