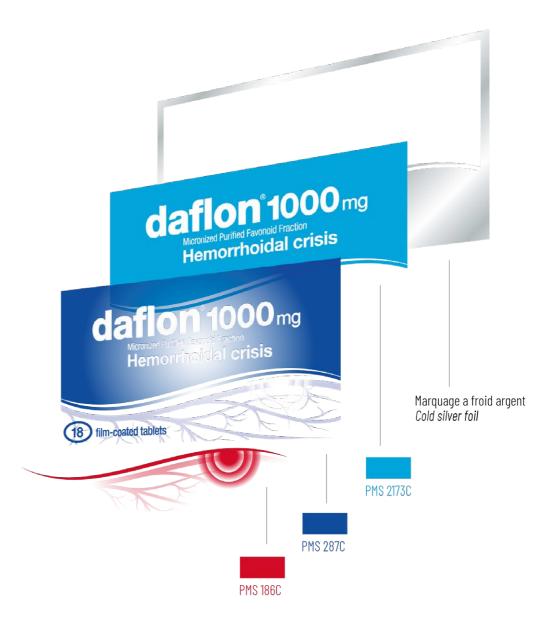

# Gamme Daflon Daflon line

Prescription et libre accès. Création et suivi de fabrication jusqu'au prototypage. Prescription and non-prescription. Design and prototyping.