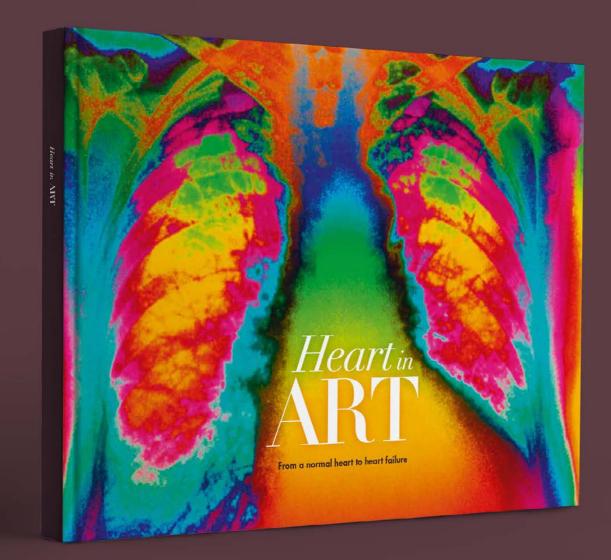

# Communication institutionelle interne

Corporate internal communication

Animation d'introdution pour les présentations digitale. *Screen presentation opening animation.* 

**Beaux-livres**Coffee table book

# Editorial by THOMAS F. LUSCHER, MD, FRCP Parlame and Country of Contribute, University Heart Contra, Zukis, Entireland

he heart is a beautiful piece of at made by nature. At one and the same time it is a single four-distribut jourge and a sight-induced argain which contribut and values in these billion time is to illustries without prouting. The other symbol of life four four-implicitly point, pickoughers, and scherotes after. An Anticider (1844–122 BC)

Heaf in Art beautifully visualizes what we have learned in the past and stanuistics our shoughts for the future.

1. NORMAL HEART<sub>p4</sub> 2. HEART FAILURE<sub>p30</sub> 3. OPTIMIZING HEART FAILURE CARE<sub>p40</sub>