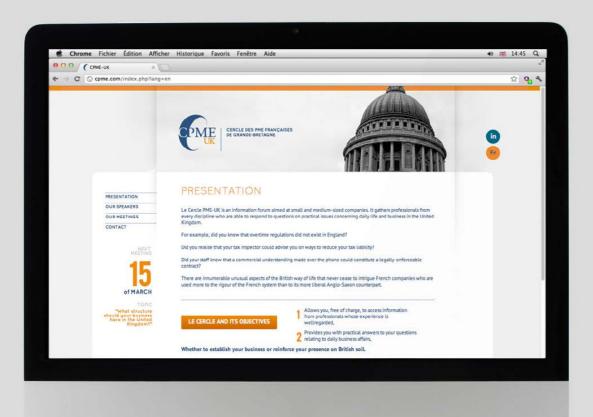

#### **CPME-UK**

FREELANCE **4** 2012

▶ Le Cercle PME-UK est un forum d'information destiné aux petites et moyennes entreprises.

Le Cercle PME-UK is an information forum aimed at small and medium-sized companies.